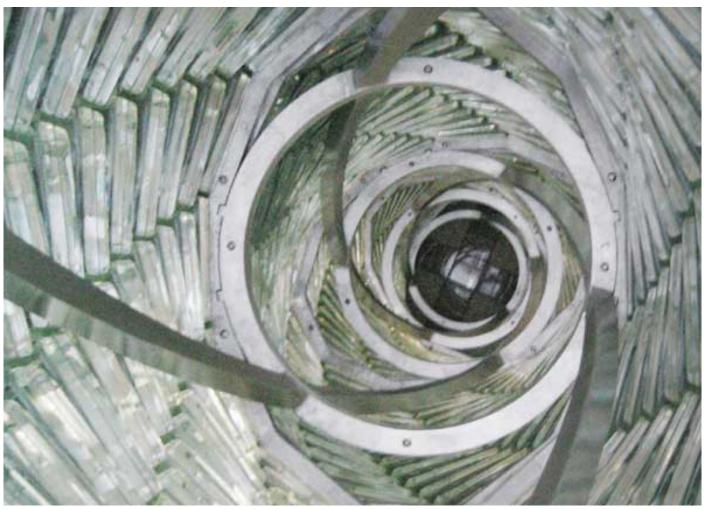

The glass blocks were not stable without an internal support structure. We designed an elegant steel frame formed from five sections. Each section was light enough for a forklift truck to move each section. This allowed the sculpture to be assembled and disassembled as required, which enabled it to be exhibited in various locations.

The steel frame without the sculpture is illustrated to the right.