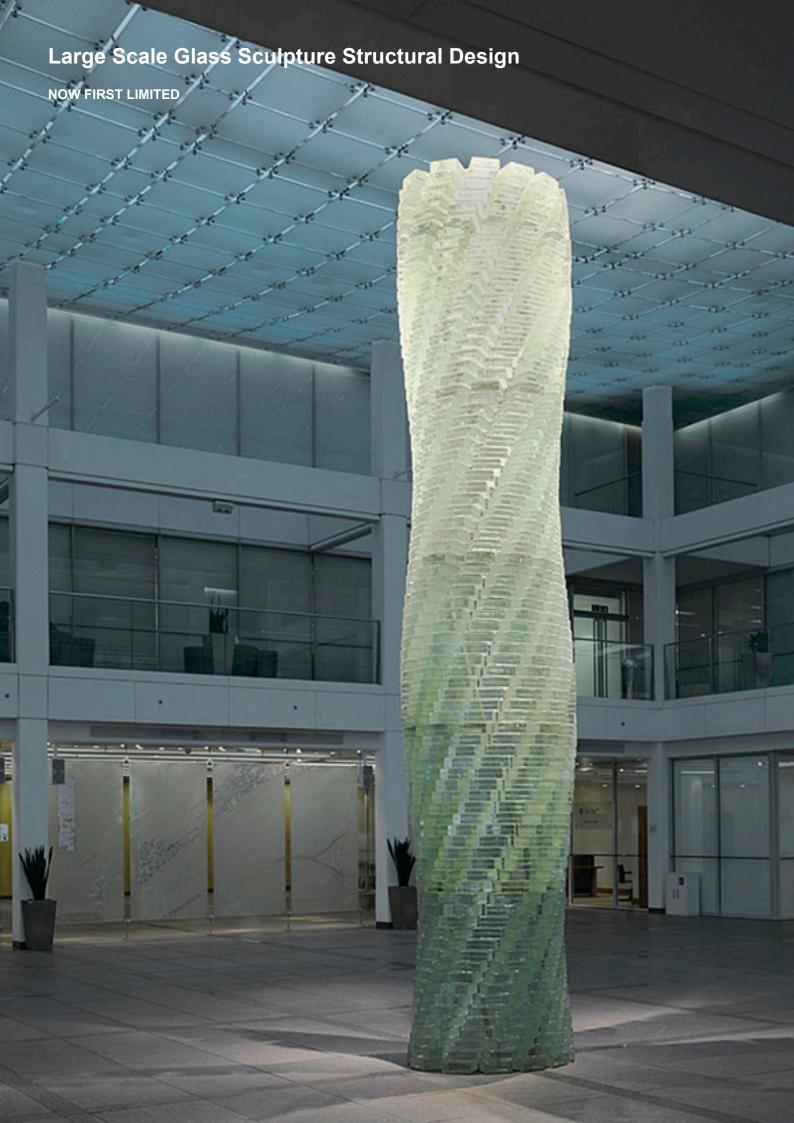

## Large Scale Glass Sculpture Structural Design

Size: 5m high Value: Undisclosed Status: Completed

Type: Special project / Work of Art

Structural design of a series of glass sculptures and their inner steel framework to allow for installation and transportation.

The glass blocks were not stable without an internal support structure. We designed an elegant steel frame formed from five sections. Each section was light enough for a forklift truck to move each section. This allowed the sculpture to be assembled and disassembled as required, which enabled it to be exhibited in various locations.