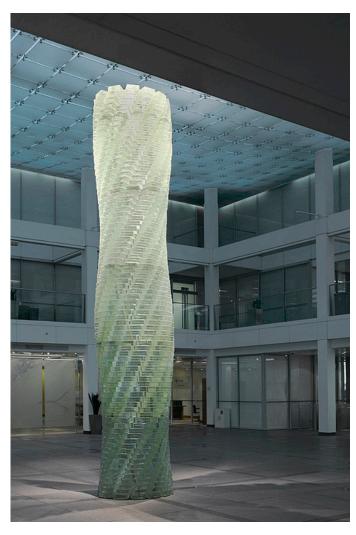

## Large Scale Glass Sculpture Structural Design

Size: 5m high Value: Undisclosed Status: Completed

Type: Special project / Work of Art

Structural design of a series of glass sculptures and their inner steel framework to allow for installation and transportation.

The glass blocks were not stable without an internal support structure. We designed an elegant steel frame formed from five sections. Each section was light enough for a forklift truck to move each section. This allowed the sculpture to be assembled and disassembled as required, which enabled it to be exhibited in various locations.