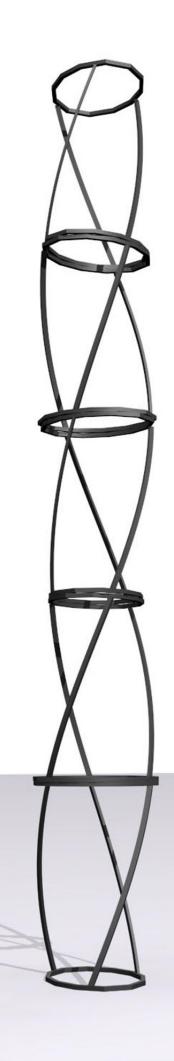

The glass blocks were not stable without an internal support structure. We designed an elegant steel frame formed from five sections. Each section was light enough for a forklift truck to move each section. This allowed the sculpture to be assembled and disassembled as required, which enabled it to be exhibited in various locations.

The steel frame without the sculpture is illustrated to the right.